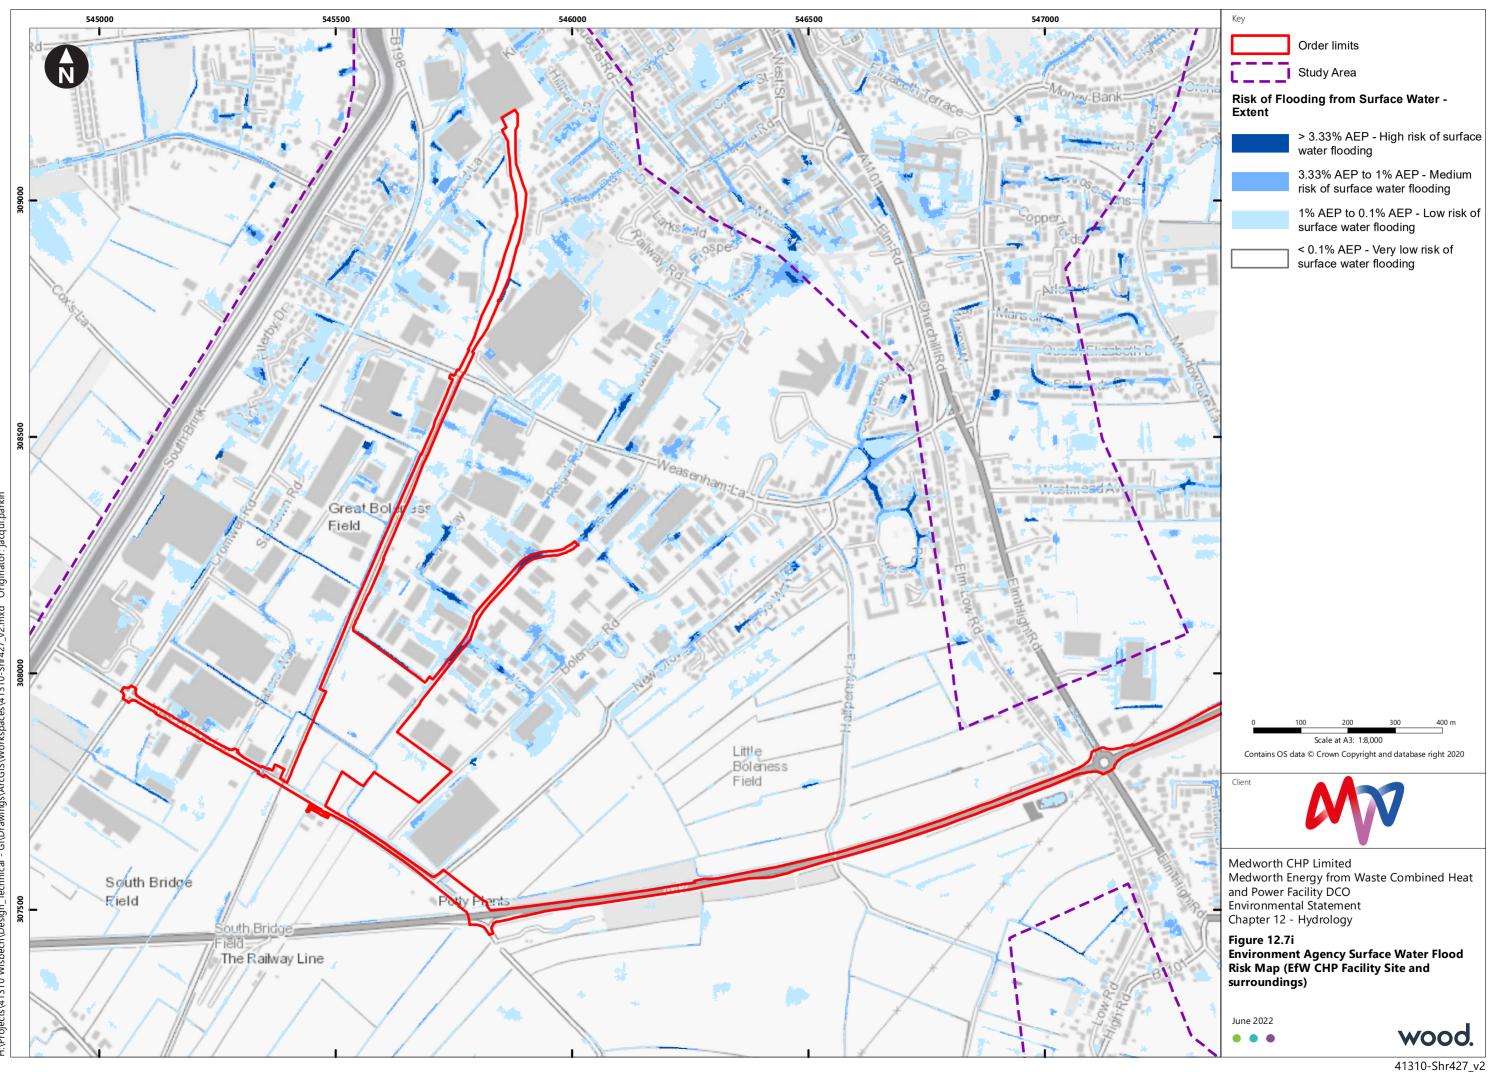

awings\ArcGlS\Workspaces\41310-Shr427\_v2.mxd Originator: jacqui.parkin - GI\Dr nical :ts\41310 Wisbech\Design\_Tech

jacqui.parkin Originator: J Gl\Drawings\ArcGlS\Workspaces\41310-Shr428\_v2.mxd