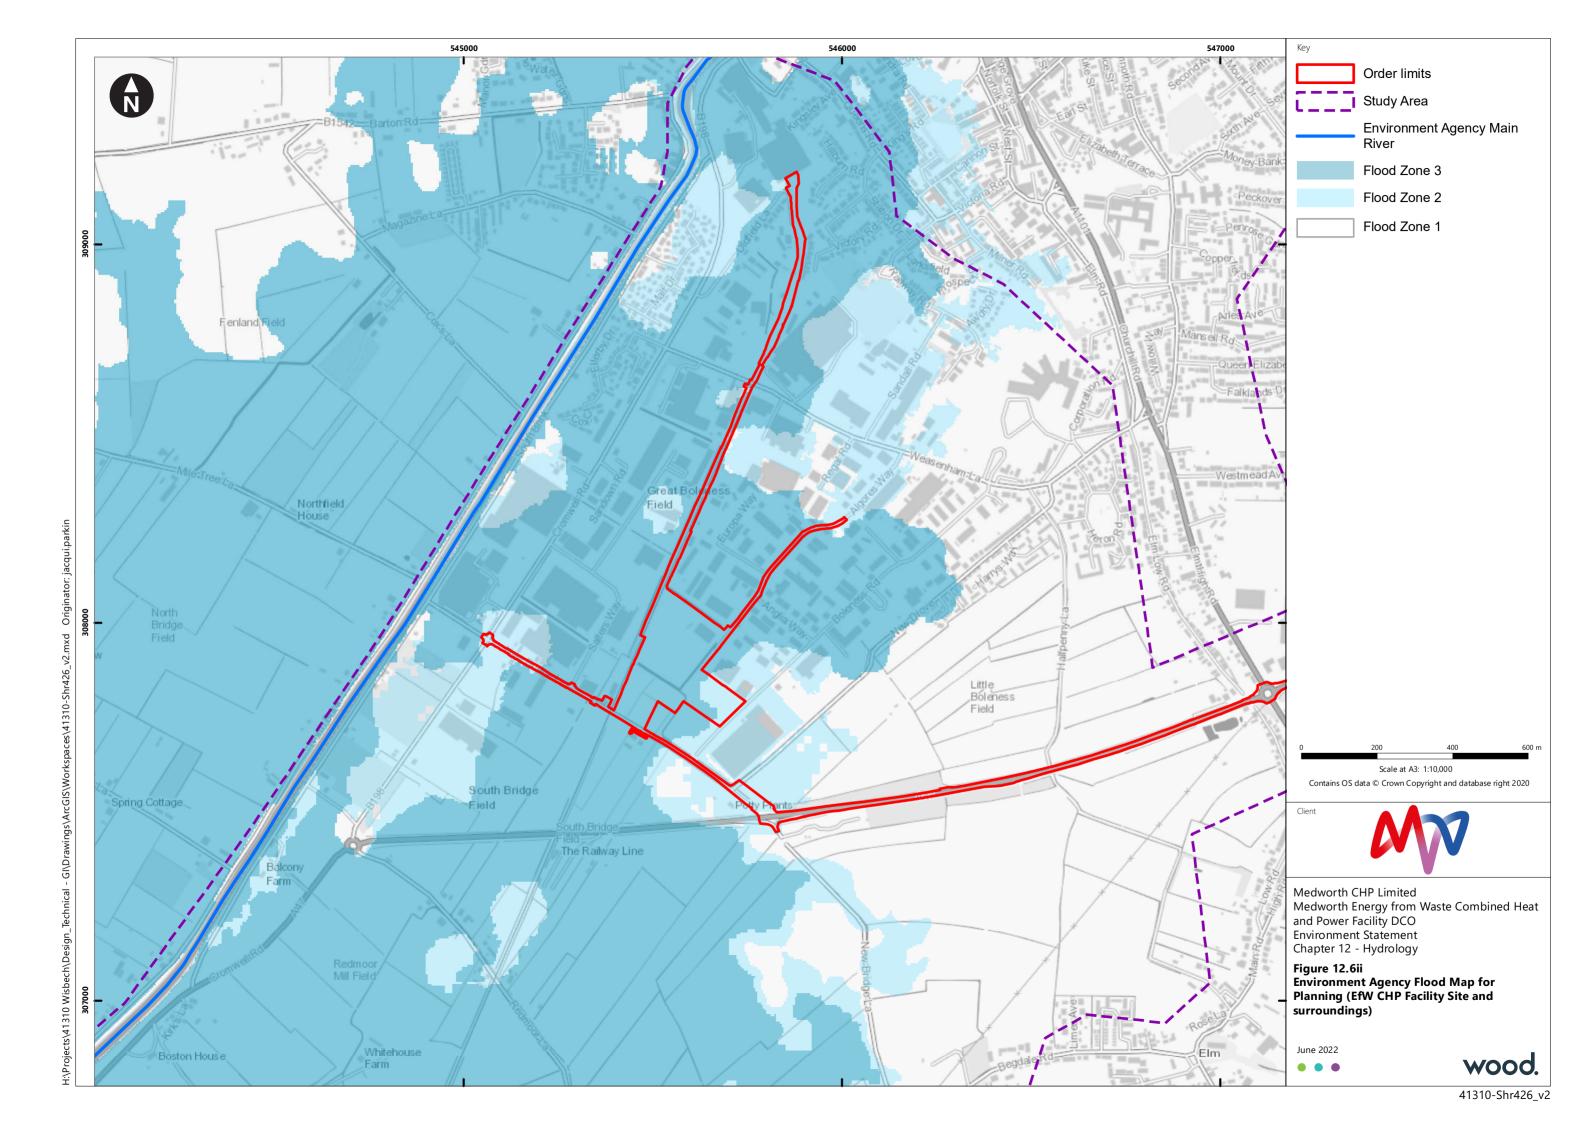

Ē icki. Origir pxm P01 S. es\41310-WOOD-XX-XX-FG-OW-0007 cGIS/Work GINDr ġ ĕ ojects\41310 Wisbech\Design\_ đ

jacqui.parkin Originator: es\41310-Shr425\_v2.mxd GI\Drawings\ArcGIS\Works nical cts\41310 Wisbech\Design\_Tech H:\Pr