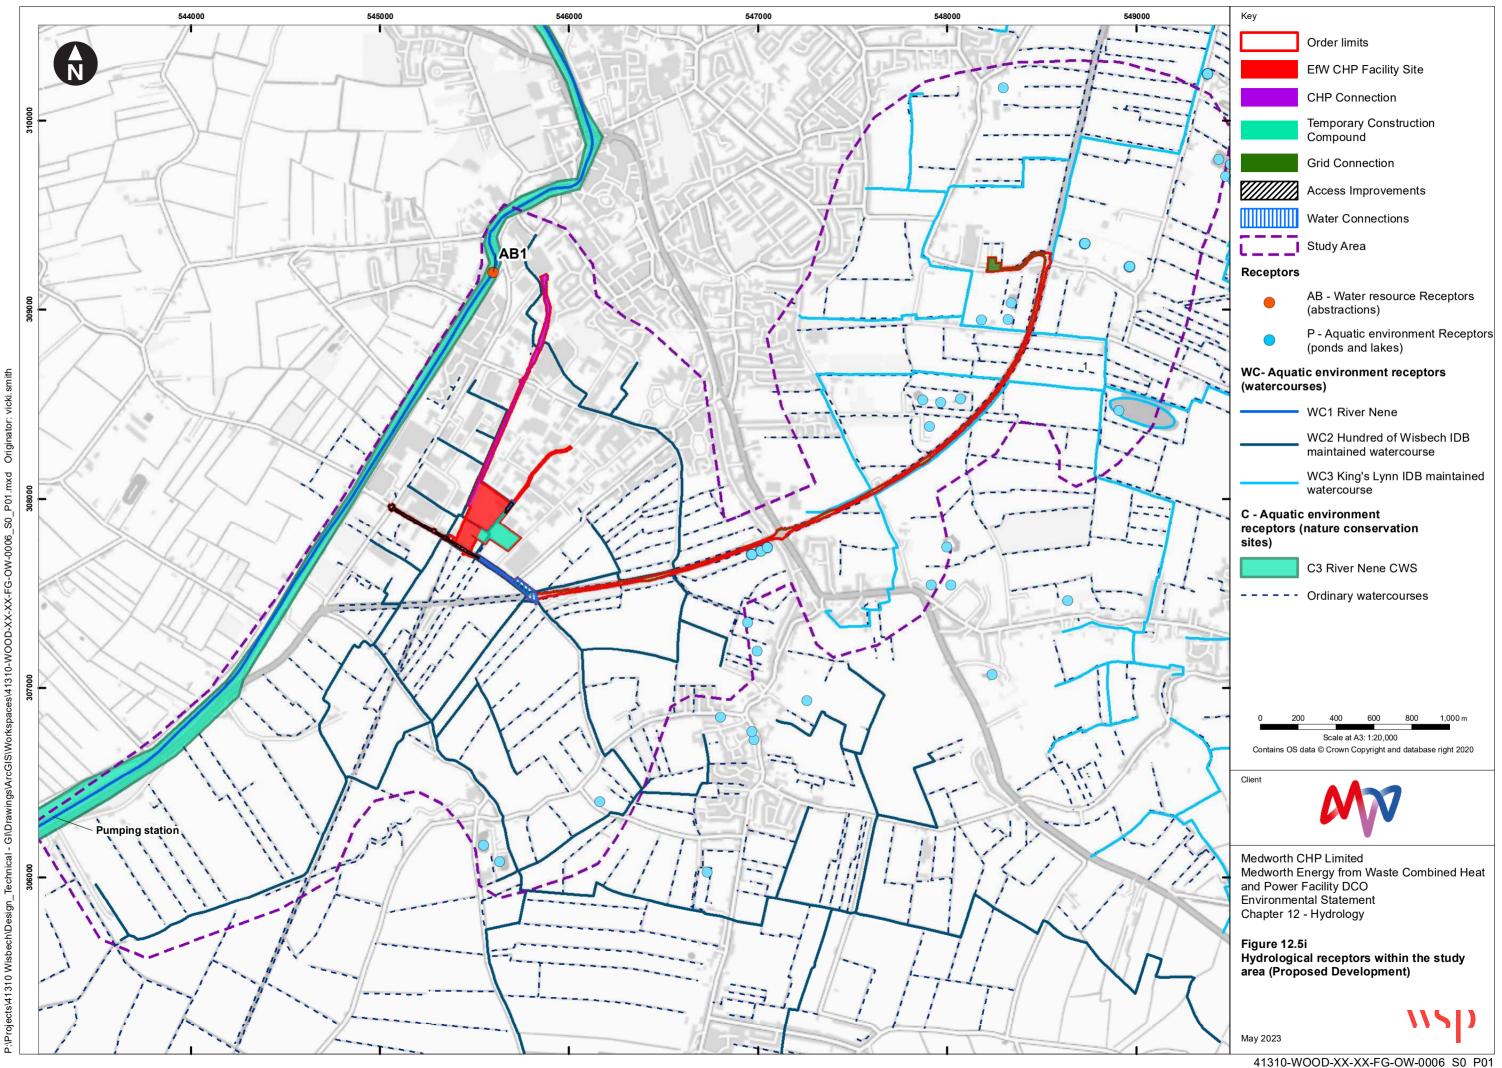

## Medworth Energy from Waste Combined Heat and Power Facility

PINS ref. EN010110 Document Reference: Vol 6.3 Revision: 2.0 Deadline: 4 May 2023

## Environmental Statement Chapter 12 Hydrology Figures

Regulation reference: The Infrastructure Planning (Applications: Prescribed Forms and Procedure) Regulations 2009 Regulation 5(2)(a)

We inspire with energy.



P:\Projects\41310 Wisbech\Design\_Technical - G\\Drawings\ArcGIS\Workspaces\41310-WOOD-XX-XX-FG-OW-0003\_S0\_P01.mxd Originator: vicki.smith



nical - GI\Drawings\ArcGIS\Workspaces\41310-Shr419\_v2.mxd H:\P





ith /icki Origir pxm S0\_P01. ss\41310-WOOD-XX-XX-FG-OW-0005\_ GI\Draw Technical ojects\41310 Wisbech\Design\_





vicki. Originator: .mxd ss\41310-WOOD-XX-XX-FG-OW-0006\_S0\_P01 cGIS/Worksp ıgs\Ar GI\Draw <u>'</u> ē ech\Design\_ ojects\41310 Wisb



Ē icki. Origir pxm P01 S. es\41310-WOOD-XX-XX-FG-OW-0007 cGIS/Work GINDr ġ ĕ ojects\41310 Wisbech\Design\_ đ



jacqui.parkin Originator: es\41310-Shr425\_v2.mxd GI\Drawings\ArcGIS\Works nical cts\41310 Wisbech\Design\_Tech H:\Pr





awings\ArcGlS\Workspaces\41310-Shr427\_v2.mxd Originator: jacqui.parkin - GI\Dr nical :ts\41310 Wisbech\Design\_Tech



jacqui.parkin Originator: J Gl\Drawings\ArcGlS\Workspaces\41310-Shr428\_v2.mxd