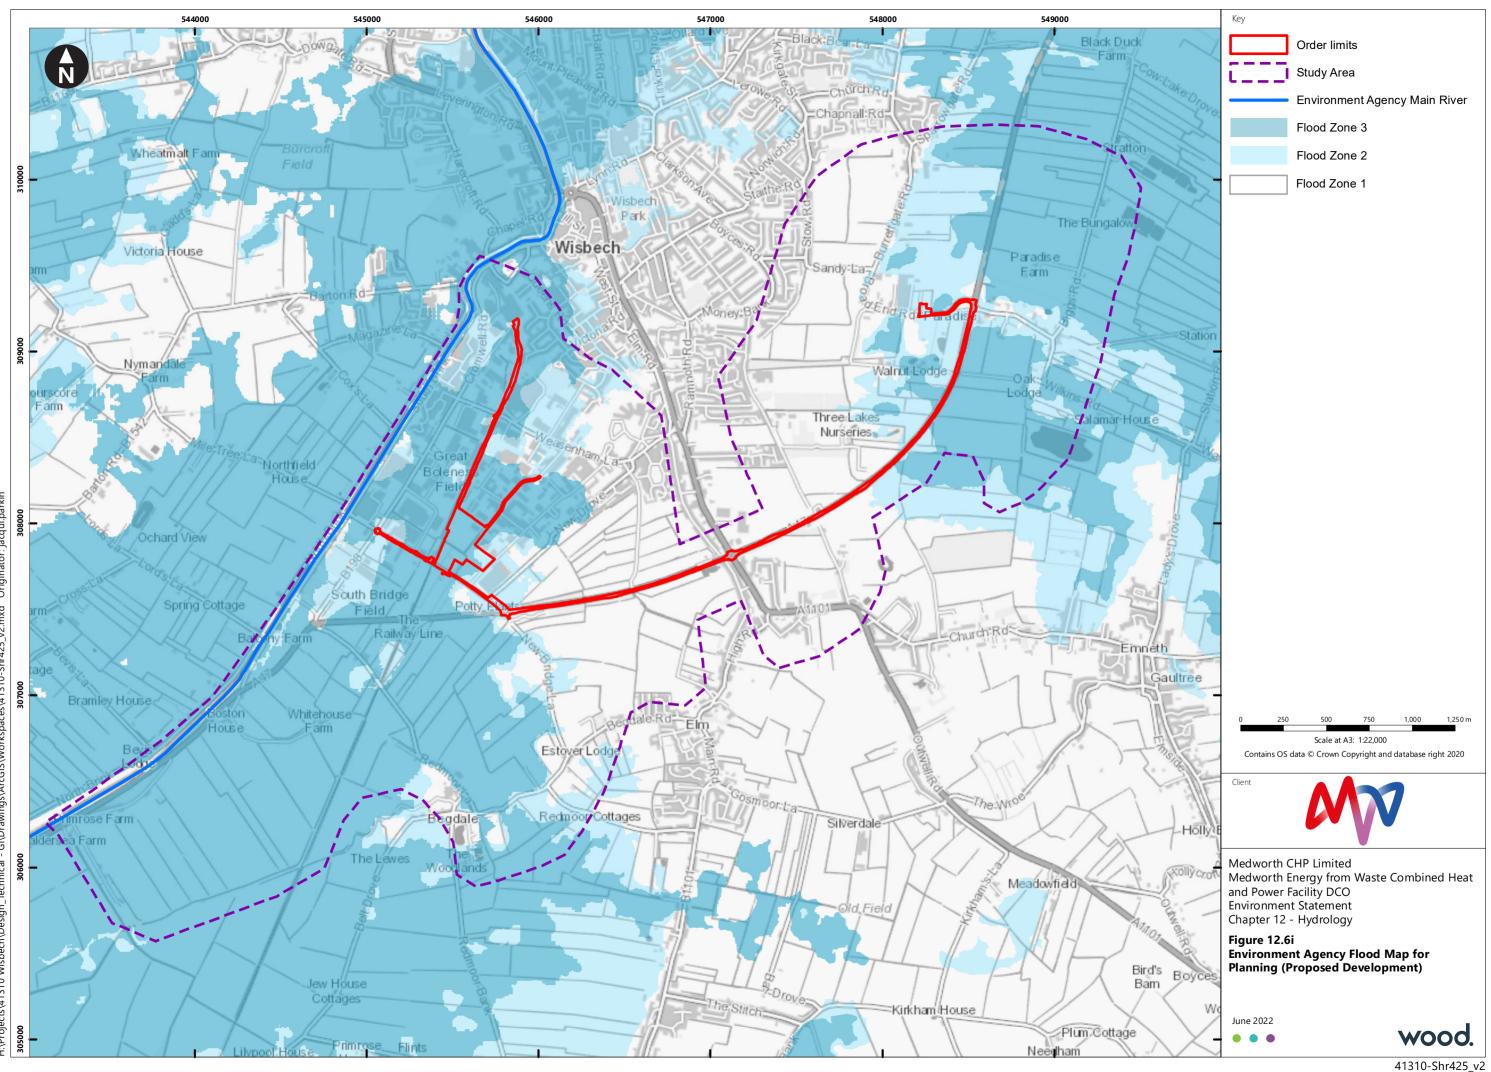

2023

## Environmental Statement Chapter 12 Hydrology Figures

Regulation reference: The Infrastructure Planning (Applications: Prescribed Forms and Procedure) Regulations 2009 Regulation 5(2)(a)

We inspire with energy.



P:\Projects\41310 Wisbech\Design\_Technical - G\\Drawings\ArcGIS\Workspaces\41310-WOOD-XX-XX-FG-OW-0003\_S0\_P01.mxd Originator: vicki.smith



nical - GI\Drawings\ArcGIS\Workspaces\41310-Shr419\_v2.mxd H:\P





ith /icki Origir pxm S0\_P01. ss\41310-WOOD-XX-XX-FG-OW-0005\_ GI\Draw Technical ojects\41310 Wisbech\Design\_





vicki. Originator: .mxd ss\41310-WOOD-XX-XX-FG-OW-0006\_S0\_P01 cGIS/Worksp ıgs\Ar GI\Draw <u>'</u> ē ech\Design\_ ojects\41310 Wisb



Ē icki. Origir pxm P01 S. es\41310-WOOD-XX-XX-FG-OW-0007 cGIS/Work GINDr ġ ĕ ojects\41310 Wisbech\Design\_ đ



jacqui.parkin Originator: es\41310-Shr425\_v2.mxd GI\Drawings\ArcGIS\Works nical cts\41310 Wisbech\Design\_Tech H:\Pr





awings\ArcGlS\Workspaces\41310-Shr427\_v2.mxd Originator: jacqui.parkin - GI\Dr nical :ts\41310 Wisbech\Design\_Tech



jacqui.parkin Originator: J Gl\Drawings\ArcGlS\Workspaces\41310-Shr428\_v2.mxd