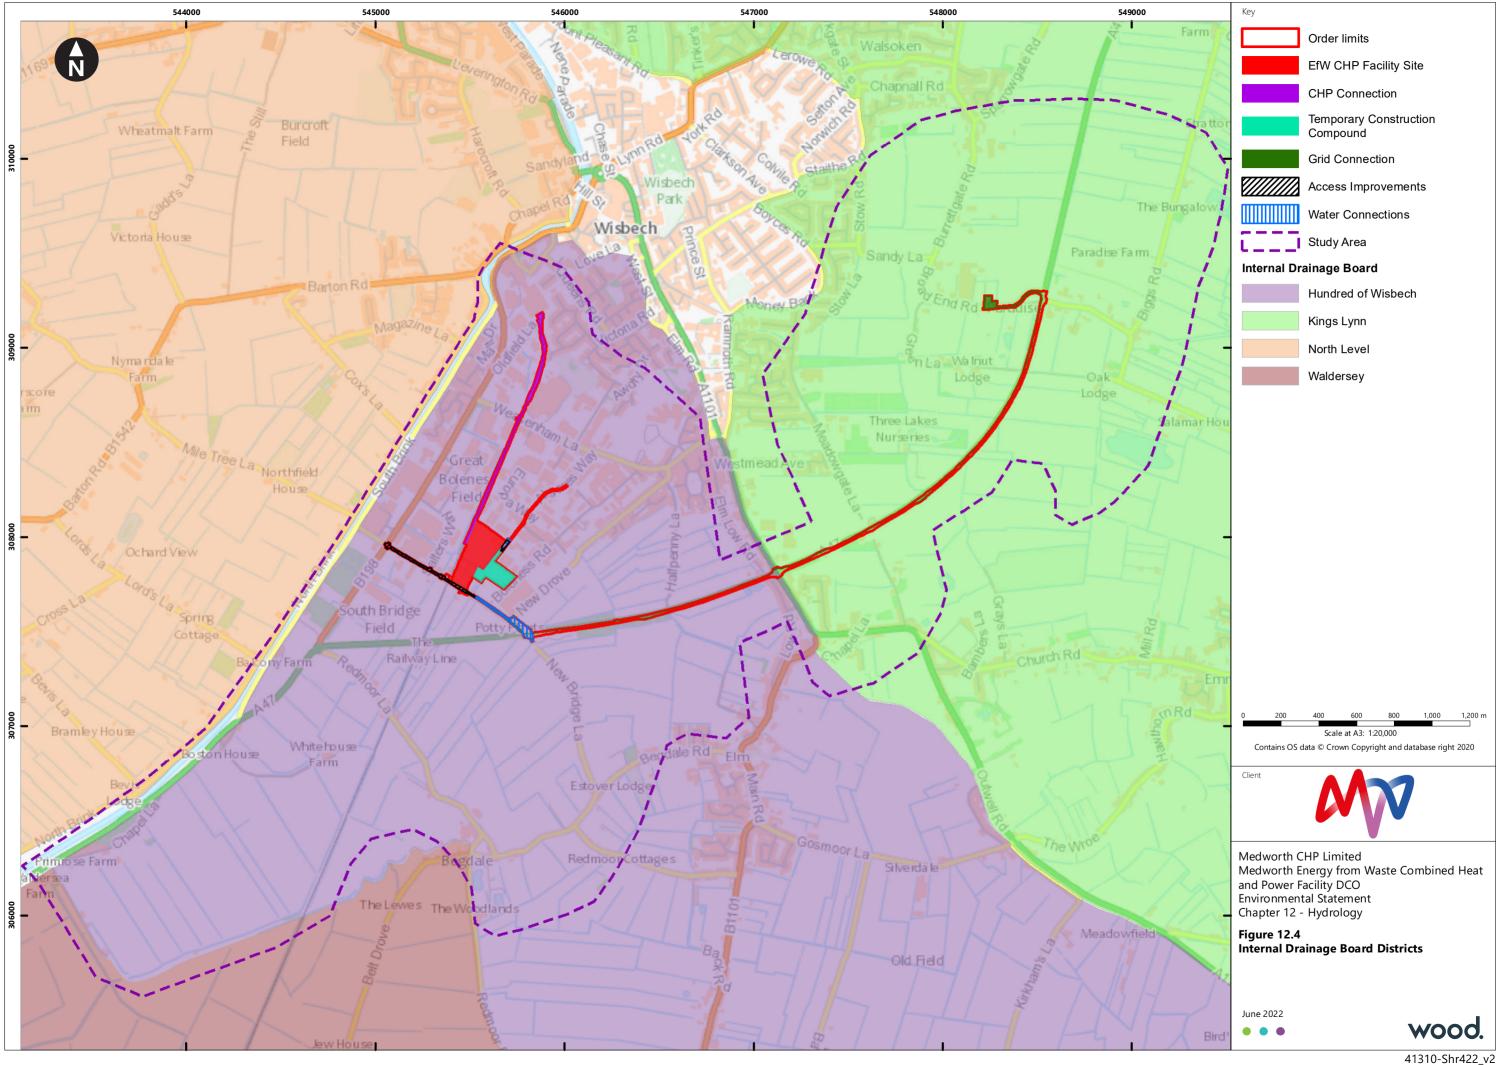

## Medworth Energy from Waste Combined Heat and Power Facility

PINS ref. EN010110 Document Reference: Vol 6.3 Revision: 2.0 Deadline: 4 May 2023

## Environmental Statement Chapter 12 Hydrology Figures

Regulation reference: The Infrastructure Planning (Applications: Prescribed Forms and Procedure) Regulations 2009 Regulation 5(2)(a)

We inspire with energy.



P:\Projects\41310 Wisbech\Design\_Technical - G\\Drawings\ArcGIS\Workspaces\41310-WOOD-XX-XX-FG-OW-0003\_S0\_P01.mxd Originator: vicki.smith



nical - GI\Drawings\ArcGIS\Workspaces\41310-Shr419\_v2.mxd H:\P





ith /icki Origir pxm S0\_P01. ss\41310-WOOD-XX-XX-FG-OW-0005\_ GI\Draw Technical ojects\41310 Wisbech\Design\_





vicki. Originator: .mxd ss\41310-WOOD-XX-XX-FG-OW-0006\_S0\_P01 cGIS/Worksp ıgs\Ar GI\Draw <u>'</u> ē ech\Design\_ ojects\41310 Wisb



Ē icki. Origir pxm P01 S. es\41310-WOOD-XX-XX-FG-OW-0007 cGIS/Work GINDr ġ ĕ ojects\41310 Wisbech\Design\_ đ



jacqui.parkin Originator: es\41310-Shr425\_v2.mxd GI\Drawings\ArcGIS\Works nical cts\41310 Wisbech\Design\_Tech H:\Pr





awings\ArcGlS\Workspaces\41310-Shr427\_v2.mxd Originator: jacqui.parkin - GI\Dr nical :ts\41310 Wisbech\Design\_Tech



jacqui.parkin Originator: J Gl\Drawings\ArcGlS\Workspaces\41310-Shr428\_v2.mxd