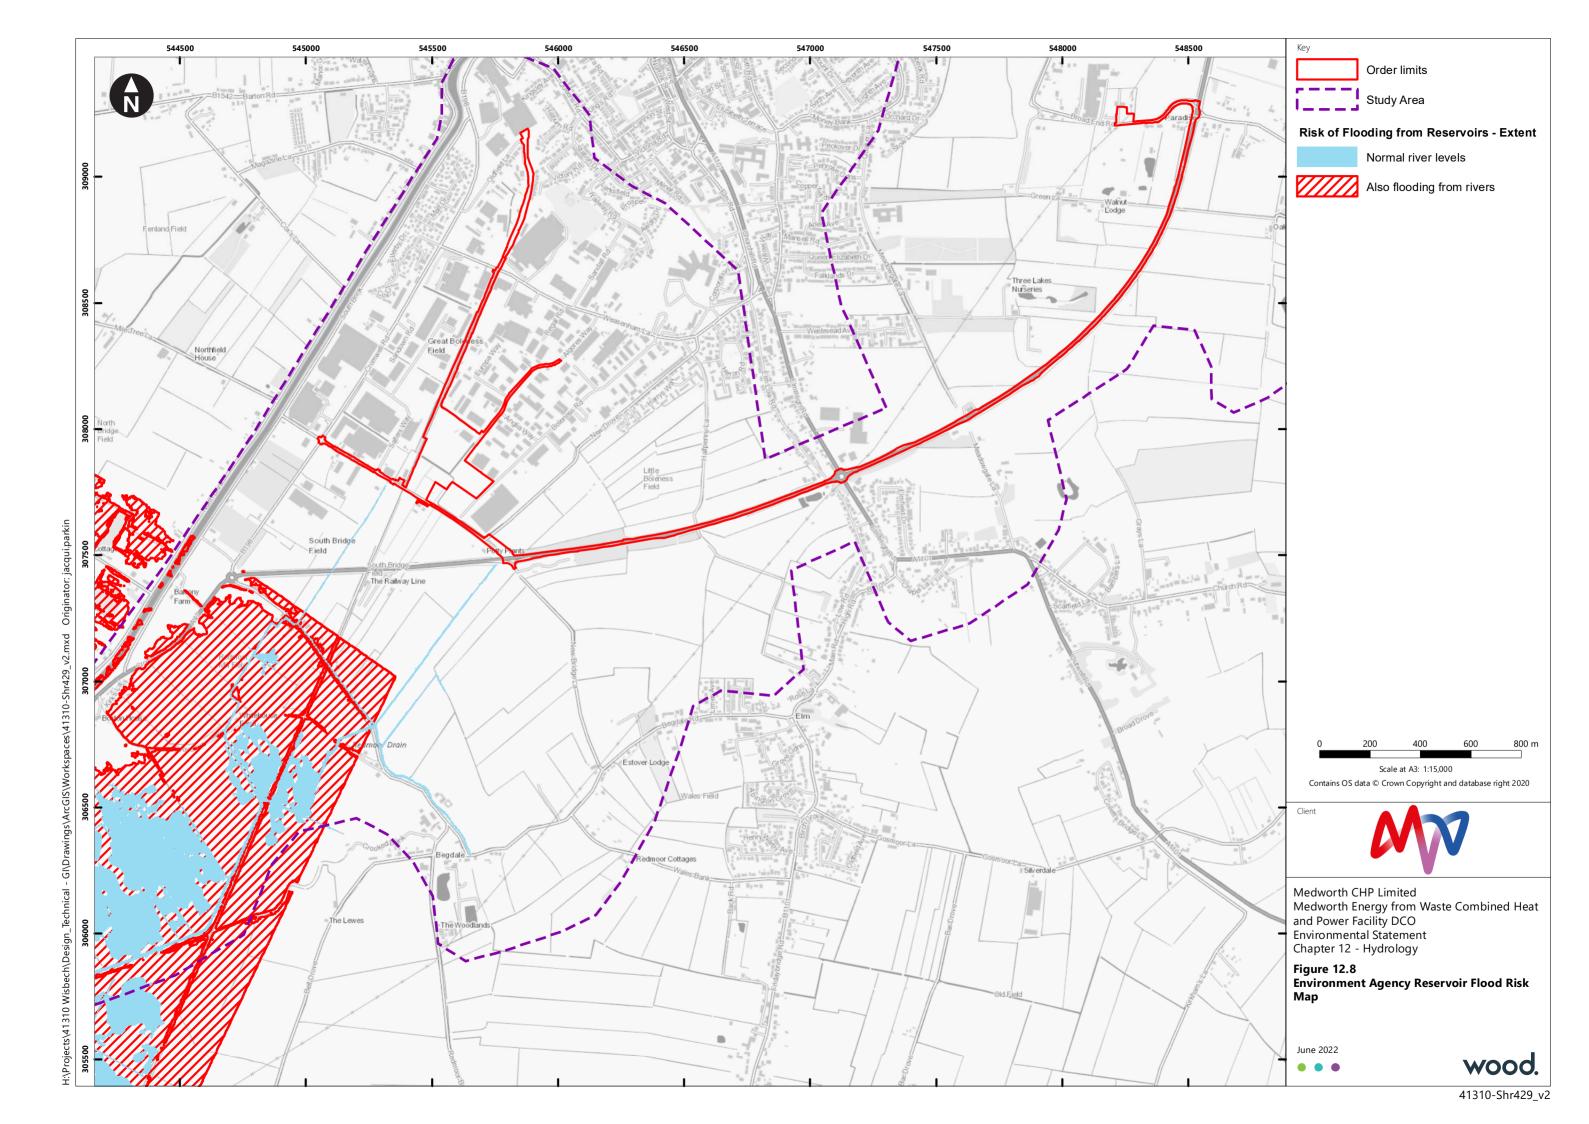

003\_S0\_P01.mxd Originator: vicki.smith



nical - GI\Drawings\ArcGIS\Workspaces\41310-Shr419\_v2.mxd H:\P





ith /icki Origir pxm S0\_P01. ss\41310-WOOD-XX-XX-FG-OW-0005\_ GI\Draw Technical ojects\41310 Wisbech\Design\_





vicki. Originator: .mxd ss\41310-WOOD-XX-XX-FG-OW-0006\_S0\_P01 cGIS/Worksp ıgs\Ar GI\Draw <u>'</u> ē ech\Design\_ ojects\41310 Wisb



Ē icki. Origir pxm P01 S. es\41310-WOOD-XX-XX-FG-OW-0007 cGIS/Work GINDr ġ ĕ ojects\41310 Wisbech\Design\_ đ



jacqui.parkin Originator: es\41310-Shr425\_v2.mxd GI\Drawings\ArcGIS\Works nical cts\41310 Wisbech\Design\_Tech H:\Pr





awings\ArcGlS\Workspaces\41310-Shr427\_v2.mxd Originator: jacqui.parkin - GI\Dr nical :ts\41310 Wisbech\Design\_Tech



jacqui.parkin Originator: J Gl\Drawings\ArcGlS\Workspaces\41310-Shr428\_v2.mxd